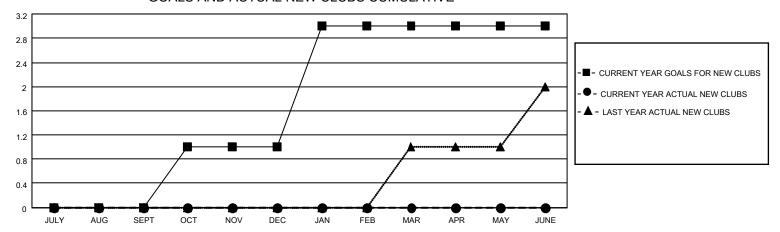

## GOALS AND ACTUAL NEW CLUBS CUMULATIVE

## MONTHLY MEMBERSHIP PROGRESS REPORT

LOCATION ONTARIO District A 12 Results as of: 7/31/2021

| Clubs         |               |             |               | Members               |                        |                         |                                                    |  |
|---------------|---------------|-------------|---------------|-----------------------|------------------------|-------------------------|----------------------------------------------------|--|
|               | RESULTS FOR   | R 2021-2022 |               | RESULTS FOR 2021-2022 |                        |                         |                                                    |  |
| QUARTER       | NEW CLUB GOAL | NEW CLUBS   | DROPPED CLUBS | QUARTER MEMB          | BER GROWTH NET<br>GOAL | MEMBER GROWTH<br>ACTUAL | DROPPED<br>MEMBERS ACTUAL<br>(including transfers) |  |
| JULY/AUG/SEPT | 0             | 0           | 0             | JULY/AUG/SEPT         | 15                     | 1                       | 13                                                 |  |
| OCT/NOV/DEC   | 1             | 0           | 0             | OCT/NOV/DEC           | 20                     | 0                       | 0                                                  |  |
| JAN/FEB/MAR   | 2             | 0           | 0             | JAN/FEB/MAR           | 25                     | 0                       | 0                                                  |  |
| APR/MAY/JUNE  | 0             | 0           | 0             | APR/MAY/JUNE          | 15                     | 0                       | 0                                                  |  |