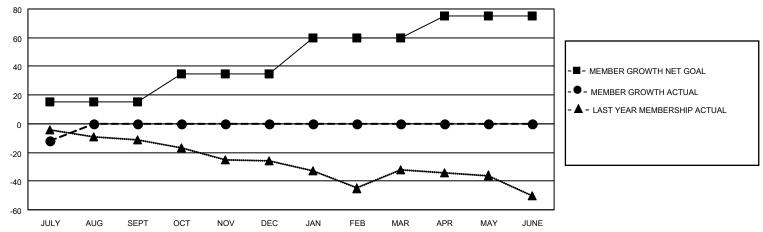

## GOALS AND ACTUAL MEMBERS CUMULATIVE

| DROPPED CLUBS: 0 |    | 1 CLUBS OF 47 ADDED 1 OR MORE NEW MEMBERS | GENDER DISTRIBUTION       |               |     |
|------------------|----|-------------------------------------------|---------------------------|---------------|-----|
|                  |    | NEW MEMBERS                               | MALE                      | 599 (62.14%)  |     |
|                  |    |                                           | FEMALE                    | 365 (37.86%)  |     |
| DROPPED MEMBERS  |    |                                           |                           |               |     |
| DECEASED         | 1  | CLICK HERE FOR CUMULATIVE                 | TOTAL FAMILY UNIT MEMBERS |               | 210 |
| CLUB CANCELLED   | 0  | MEMBERSHIP DATA                           |                           |               | 100 |
| OTHER            | 12 | FAMILY MEMBERS PAYING HAI                 |                           | S PAYING HALF | 108 |
| TOTAL            | 13 |                                           | 5020                      |               |     |

## MONTHLY MEMBERSHIP PROGRESS REPORT

LOCATION ONTARIO District A 12 Results as of: 7/31/2021

| Clubs         |               |             |               | Members               |                        |                         |                                                    |  |
|---------------|---------------|-------------|---------------|-----------------------|------------------------|-------------------------|----------------------------------------------------|--|
|               | RESULTS FOR   | R 2021-2022 |               | RESULTS FOR 2021-2022 |                        |                         |                                                    |  |
| QUARTER       | NEW CLUB GOAL | NEW CLUBS   | DROPPED CLUBS | QUARTER MEMB          | BER GROWTH NET<br>GOAL | MEMBER GROWTH<br>ACTUAL | DROPPED<br>MEMBERS ACTUAL<br>(including transfers) |  |
| JULY/AUG/SEPT | 0             | 0           | 0             | JULY/AUG/SEPT         | 15                     | 1                       | 13                                                 |  |
| OCT/NOV/DEC   | 1             | 0           | 0             | OCT/NOV/DEC           | 20                     | 0                       | 0                                                  |  |
| JAN/FEB/MAR   | 2             | 0           | 0             | JAN/FEB/MAR           | 25                     | 0                       | 0                                                  |  |
| APR/MAY/JUNE  | 0             | 0           | 0             | APR/MAY/JUNE          | 15                     | 0                       | 0                                                  |  |